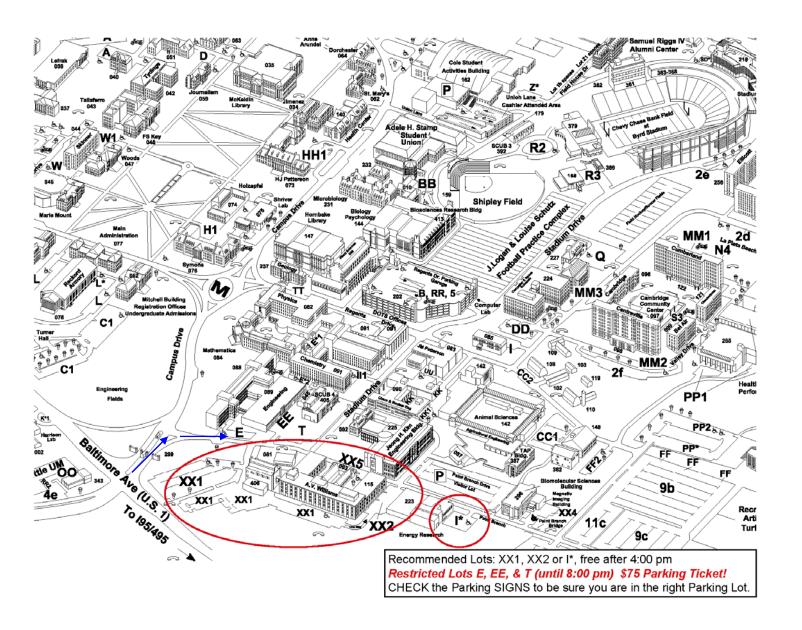

## On campus directions:

• **From Campus Drive**, make first possible right, Paint Branch Drive, and A.V.Williams will be on your right side. Notice parking restrictions below.