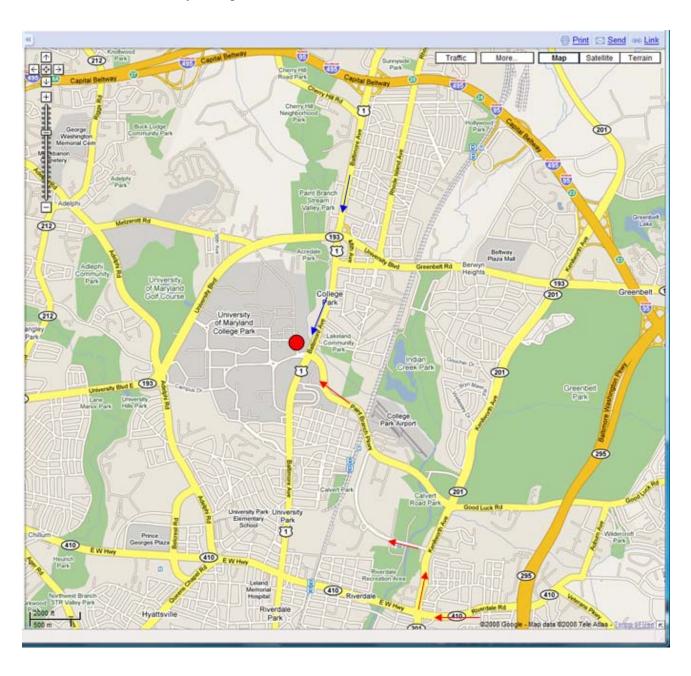

## From the Beltway [I-495]

- take MD exit 25, onto Route 1 South
- Take Route 1 South, about 2 Miles inside the Beltway
- Make a RIGHT onto Campus Drive, stay on the right-most lane
- Make first possible right, Paint Branch Drive, and A.V.Williams will be on your right side

## **Route One Coming from the South**

- Make a LEFT onto Campus Drive, merge on to the right-most lane
- Make first possible right, Paint Branch Drive, and A.V.Williams will be on your right side